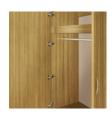

# **Clothes Rod**

Standard clothing rod may be attached at ADA height of 48" from the floor.