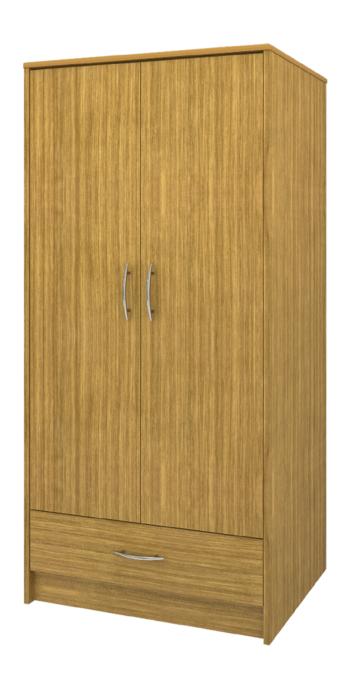

# atlanta

Double Wardrobe 1 Drawer, 2 Doors

# atlanta Double Wardrobe 1 Drawer, 2 Doors

The Atlanta Collection features softly rounded edges and waterfall detailing. Transitional styling make this ideally suited for a wide range of environments. Choose from dozens of hardware styles, including ADAcompliant and soft pulls. Atlanta is customizable and available in various sizes to suit your space. The product is required to be wall mounted for safety. Using the kit provided, please follow provided instructions exactly.

Model: ATWR12 34.75W 23D 71H