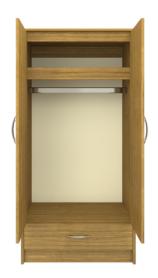

#### Drawers

Are constructed with both dowel and mechanical cluded with this product. fasteners for additional strength. 100lb static and dynamic load Euro Drawer Slides allow for easy opening and closing.

# **Door Hinges**

100° self-closing, kitchengrade Blum® Euro Hinges provide a smooth motion.

# **Clothes Rod**

Standard clothing rod may be attached at ADA height of 48" from the floor.