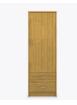

# atlanta

Double Wardrobe 1 Drawer, 2 Doors

# atlanta Double Wardrobe 1 Drawer, 2 Doors

The Atlanta Collection features softly rounded edges and waterfall detailing. Transitional styling make this ideally suited for a wide range of environments. Choose from dozens of hardware styles, including ADAcompliant and soft pulls. Atlanta is customizable and available in various sizes to suit your space. The product is required to be wall mounted for safety. Using the kit provided, please follow provided instructions exactly.

Model: ATWR12 34.75W 23D 71H